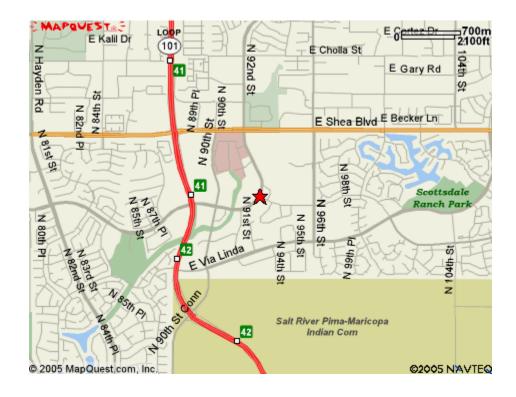

9201 East Mountain View Rd, Suite #125 Scottsdale, AZ 85258 Phone: 480-661-1600 – www.QVisionAZ.com

#### **MAP & DIRECTIONS**

- > We are located in North Scottsdale
- ➤ When taking the Loop 101, exit at Shea Boulevard
- > Travel East on Shea Blvd ½ mile to 92<sup>nd</sup> Street
- > Turn right (South) onto 92<sup>nd</sup> Street
- > Travel ½ mile to traffic light
- > Turn left (East) onto East Mountain View Road
- > Take the first right into our parking lot

We are located in the "Computer Associates" building; there are two wings. We are located in the right (north) wing of the building. Our entrance is next to the pedestal sign with our logo. You do not have to go into the main building to access our office.